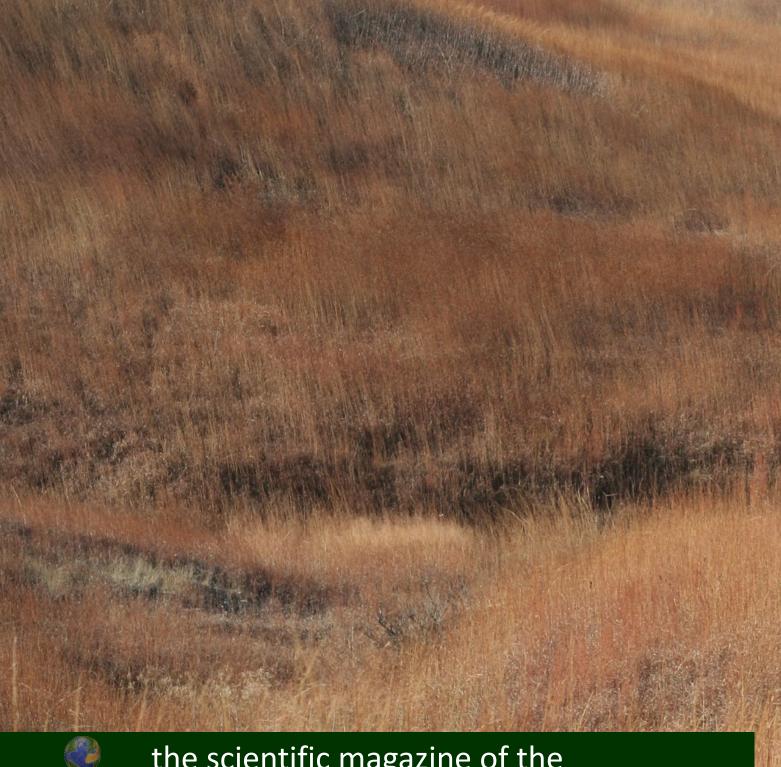

#### **Title**

Native tallgrass prairie at Konza Prairie Biological Station, Kansas, USA